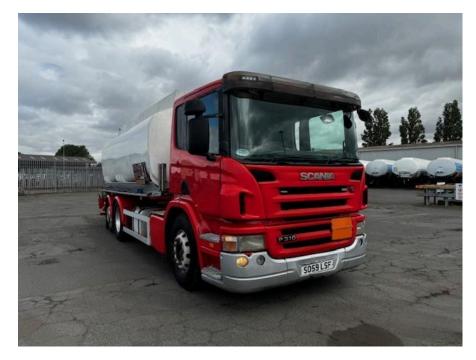

### 2009 Scania P310 6x2 Fuel Tanker

# **Key Features:**

- Opticruise with Clutch gearbox
- 19,000 litre four compartment fuel tanker
- Fitted with Alpeco digital metering system
- Front mounted delivery hose and reel
- Rear mounted access ladder
- Top and bottom loading

#### Details

| Make               | Scania     |
|--------------------|------------|
| Year               | 2009       |
| Transmission       | Opticruise |
| Plate              | 59         |
| Axle Configuration | 6X2        |
| ID                 | ID #28644  |