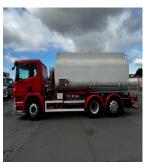

### 2009 Scania P310 6x2 Fuel Tanker

# **Key Features:**

- Opticruise with Clutch gearbox
- 19,000 litre four compartment fuel tanker
- Fitted with Alpeco digital metering system
- Front mounted delivery hose and reel
- Rear mounted access ladder
- Top and bottom loading

#### Details

| Make               | Scania     |
|--------------------|------------|
| Year               | 2009       |
| Transmission       | Opticruise |
| Plate              | 59         |
| Axle Configuration | 6X2        |
| ID                 | ID #28644  |