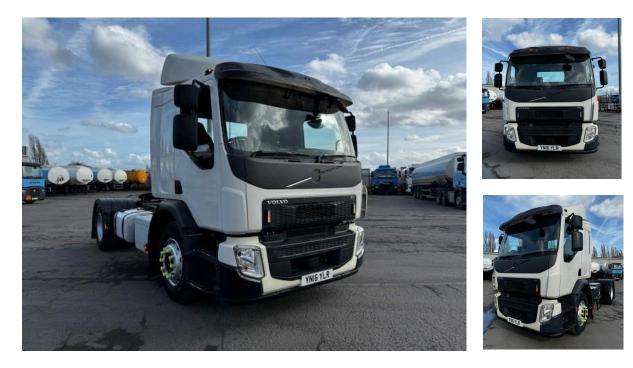

# 2016 VOLVO FE Urban Tractor Unit

#### **Key Features:**

- Model: Volvo FE
- Configuration: 4x2 tractor unit
- Transmission: Automatic
- Year: 2016
- Easy to manoeuvre in tight spaces

Shipping can be arranged to any port worldwide.

#### Details

| Make         | Volvo     |
|--------------|-----------|
| Model        | FE        |
| Year         | 2016      |
| Transmission | Automatic |

### **Clugston International - Proudly Based in the United Kingdom**

| Plate              | 16        |
|--------------------|-----------|
| Axle Configuration | 4X2       |
| ID                 | ID #24061 |