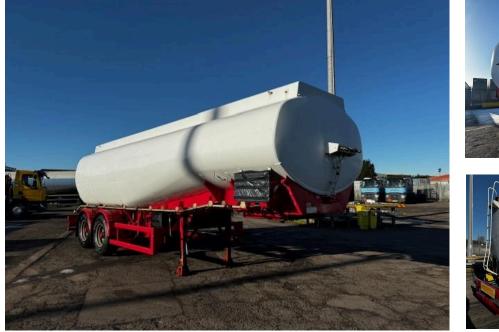

# **Crane Fruehauf Urban Fuel Tanker**

- Aluminium tanker barrel and chassis
- 28,000 litres
- 5 compartments 5,000/5,000/6,000/7,000/5,000 Litres
- Bottom loading
- Tandem ROR axles with drum brakes..
- Steel suspension

### Details

| Make               | CRANE FRUEHAUF |
|--------------------|----------------|
| Year               | 1991           |
| Axle Configuration | TWIN AXLE      |
| ID                 | ID #28083      |