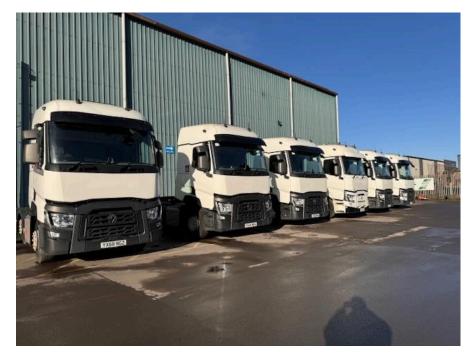

## 2018 Renault T460 6x2 Tractor Units – For Sale

Explore our selection of 2018 Renault T460 6x2 Tractor Units, with six units available for sale. Each tractor unit has been meticulously maintained under a comprehensive Repair & Maintenance (R&M) programme by our skilled Renault-trained technicians, ensuring the trucks are in excellent working condition.

With mileage ranging between 500,000 km and 700,000 km, these trucks are reliable, robust, and ideal for heavy-duty transport. Whether you are based in Europe, Africa, Asia, South America or beyond, we offer worldwide shipping to meet your needs.