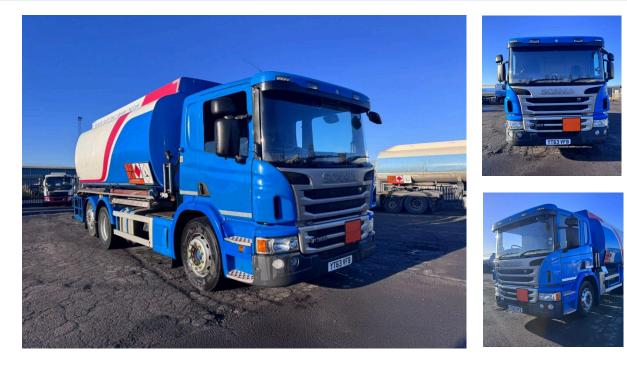

# 2013 Scania P360 6X2 20,000 Litre Fuel Tanker

Four identical vehicles available.

### **Key Features:**

- Manual gearbox
- Euro 5
- 20,000 litre aluminium barrel
- 5 x compartments 5,000/2,500/5,000/2,500/5,000 litres
- Front mounted delivery hose and reel
- Alpeco digital metering system
- External sun-visor with integrated spotlights
- Camera system
- Air conditioning system
- Tyres 80-90%
- Access ladder stored under the barrel
- 440,890kms
- For export only

#### Details

| Make  | Scania |
|-------|--------|
| Model | P360   |

**Clugston International - Proudly Based in the United Kingdom** 

| Year               | 2013          |
|--------------------|---------------|
| Registration       | YT63VFB       |
| Transmission       | Manual        |
| Plate              | 63            |
| Axle Configuration | 6x2           |
| Emissions          | EURO 5        |
| Kilometres         | 440,890       |
| Extras             | Camera System |
| ID                 | ID #33625     |