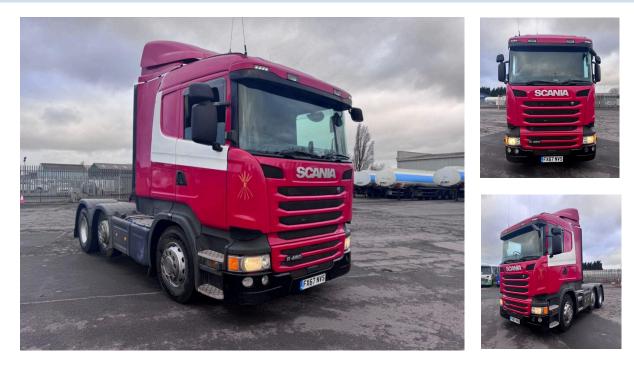

# 2018 Scania R450, 6x2 Mid-lift Tractor Unit

Two identical vehicles available.

**Key Features:** 

- 6×2 Mid-Lift
- Automatic gearbox
- Air conditioning
- Single line tipping hydraulics
- PTO with single line tipping hydraulics
- Under-bunk storage drawer
- Night heater
- Radio/Stereo
- External sun-visor with integrated spotlights
- 536,000kms
- In test until 30/04/2025 Ready to work.
- 2 Identical Scania trucks available.

### Details

| Make  | Scania |
|-------|--------|
| Model | R450   |

### **Clugston International - Proudly Based in the United Kingdom**

| Year               | 2018               |
|--------------------|--------------------|
| Registration       | FX67 NVS           |
| Transmission       | Automatic          |
| Plate              | 18                 |
| Axle Configuration | 6x2                |
| Emissions          | EURO 6             |
| Kilometres         | 536,000            |
| Extras             | Tipping Hydraulics |
| ID                 | ID #33650          |